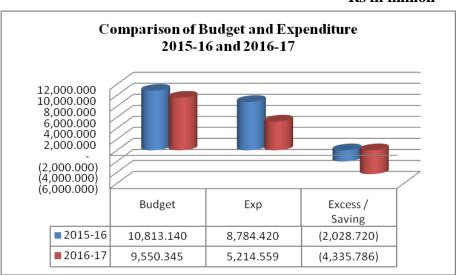

The salary, non-salary and development expenditure comprised 82%, 4% and 14% of the total expenditure respectively.

Rs in million

The comparative analysis of the budget and expenditure of current and previous Financial Years showed that there was 11.68% decrease in Budget Allocation and 40.64% decrease in Expenditure.