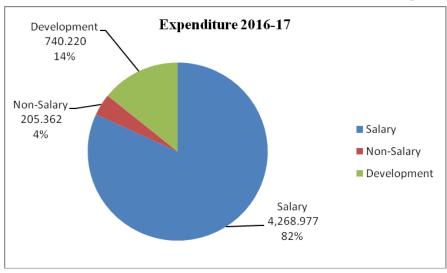

The salary, non-salary and development expenditure comprised 82%, 4% and 14% of the total expenditure respectively.

Rs in million

The comparative analysis of the budget and expenditure of current and previous Financial Years showed that there was 11.68% decrease in Budget Allocation and 40.64% decrease in Expenditure.