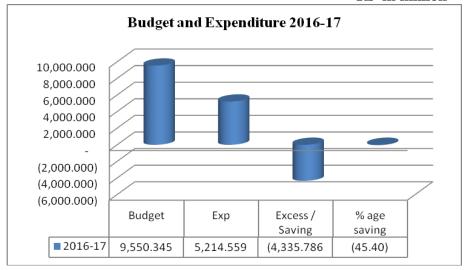

# 1.1.2 Comments on Budget and Accounts (Variance Analysis)

During Financial Year 2016-17 budgetary allocation (inclusive of salary, non-salary and development) for District Government Sheikhupura was Rs 9,550.346 million whereas the expenditure incurred (inclusive of salary, non-salary and development) during Financial Year was Rs 5,214.559 million, showing a saving of Rs 4,335.786 million for the period, which in terms of percentage was 44.99 of the final budget as detailed below:

| 2016-17     | Budget<br>(Rs) | Expenditure (Rs) | (+) Excess<br>(-) Saving (Rs) | %age of Saving |
|-------------|----------------|------------------|-------------------------------|----------------|
| Salary      | 7,831.284      | 4,268.977        | -3,562.307                    | -45.488        |
| Non Salary  | 382.014        | 205.362          | -176.652                      | -46.242        |
| Development | 1,337.048      | 740.220          | -596.828                      | -44.638        |
| Total       | 9,550.346      | 5,214.559        | -4,335.787                    | 44.990         |

Rs in million

As per Appropriation Accounts 2016-17 of District Government, Sheikhupura the original and final budget was Rs 9,550.346 million. Against the final budget, total expenditure incurred by the District Government during 2016-17 was Rs 5,214.559 million.